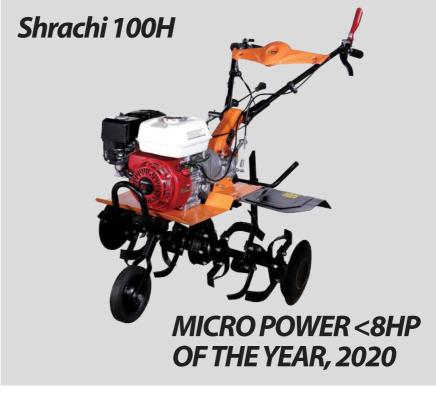

4000 **WEEDERS** In H1, 20-21 (6 months)

weeders in the entire FY 19-20. We salute the dedication of our team for giving their best inspite of the challenges posed by COVID.

In comparison we sold 5000

Apollo Farm Power Awards 2020 has conferred the prestigious Micro Power of the Year < 8 HP award on Shrachi 100H Power Weeder.

The honourable jury of

ever. This is no mean feat, considering the pandemic & nationwide lock down. This was achieved by growing

pan-India sales, specially from TN & AP, as compared to our

past trend of getting majority sales from North India.